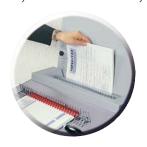

#### **BINDING**

Simultaneously insert the punched sheets in the plastic combs for a perfect binding.

2

SUPERSTAR® Plastic comb binding

- binds 2 to 450 sheets 80 g
- up to an A3 format
- punches 35 sheets A4 80 g at a time