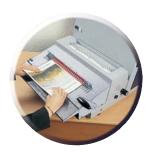

### **PUNCHING**

With vertical punching, the sheets are automatically centred and correctly aligned.

1