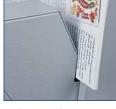

> Adjustable closing of the wire, essential for mass binding.

> Releasable dies allowing perfect centring for the perforation of any size of paper.

| Pitch |
|-------|
| 3:1"  |
|       |

**Safety standards**