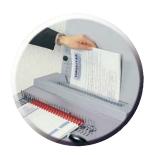

#### **BINDING**

Simultaneously insert the punched sheets in the plastic combs for a perfect binding.

2

SUPERSTAR® Plastic comb binding

- binds 2 to 450 sheets 80 g
- up to an A3 format
- punches 35 sheets A4 80 g at a time