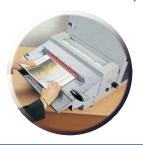

### **PUNCHING**

With vertical punching, the sheets are automatically centred and correctly aligned.

1