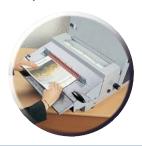

#### **BINDING**

Simultaneously insert the punched sheets in the plastic combs for a perfect binding.

2

SUPERSTAR® Plastic comb binding

- binds 2 to 450 sheets 80 g
- up to an A3 format
- punches 35 sheets A4 80 g at a time