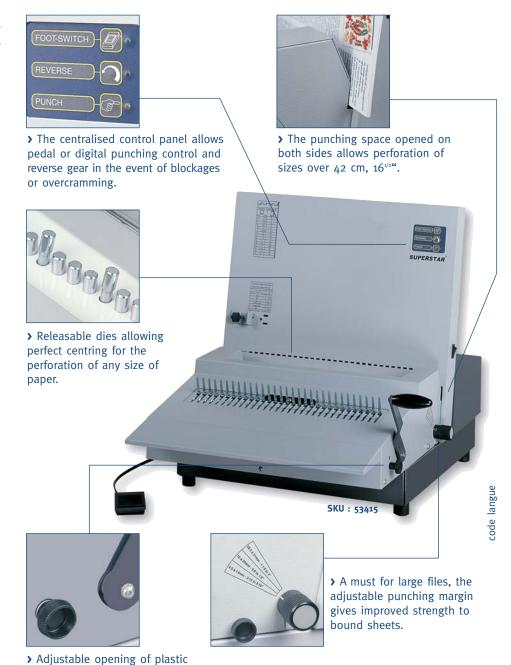

> The centralised control panel allows pedal or digital punching control and reverse gear in the event of blockages or overcramming.

> The punching space opened on both sides allows perforation of sizes over 42 cm, 161/2".

> Adjustable closing of the wire, essential for mass binding.

> Releasable dies allowing perfect centring for the perforation of any size of paper.

| Pitch |
|-------|
| 3:1"  |
|       |

**Safety standards**