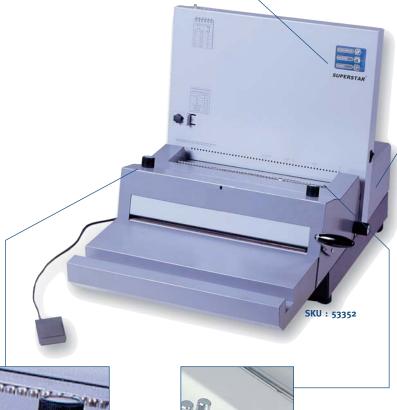

# SUPERSTAR® Plastic comb binding

Designed and developed for intensive use, the new generation SUPERSTAR® is a high performance professional electric punching machine for plastic comb binding. It can bind from 2 to 450 sheets up to A3 size. With SUPERSTAR®, you can obtain exceptional performance to increase productivity and efficiency.

SUPERSTAR® is the ideal model for copy-shop, integrated printers workshops, and any professional who is looking for high quality document presentation.

### **PUNCHING**

With vertical punching, the sheets are automatically centred and correctly aligned.

1

#### **BINDING**

Simultaneously insert the punched sheets in the plastic combs for a perfect binding.

2

SUPERSTAR® Plastic comb binding

- binds 2 to 450 sheets 80 g
- up to an A3 format
- punches 35 sheets A4 80 g at a time

> The centralised control panel allows pedal or digital punching control and reverse gear in the event of blockages or overcramming.

> The punching space opened on both sides allows perforation of sizes over 42 cm, 161/2".