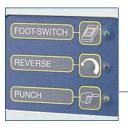

> The centralised control panel allows pedal or digital punching control and reverse gear in the event of blockages or overcramming.

> The punching space opened on both sides allows perforation of sizes over 42 cm, 161/2".