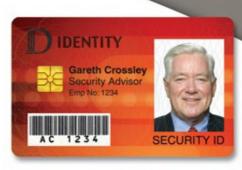

#### **IDEAL FOR:**

- Corporations
- Hospitals/healthcare
- Visitor management
- Universities
- Time and Attendance

For basic VISUAL IDENTIFICATION, you can use:

- Brilliant color photos
- Logos and other graphics
- Cardholder signature
- Tamper-evident ghost images

Datacard, DuraGard, ID Works and Intelligent Supplies Technology are trademarks, registered trademarks and/or service marks of DataCard Corporation in the United States and/or other countries. Names and logos on sample cards are fictitious. Any similarity to actual names, trademarks or tradenames is coincidental.