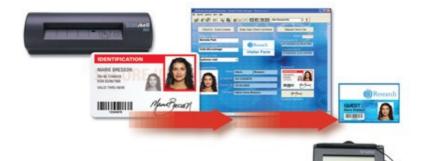

## Capture Images and SignaturesUse a digital camera to photograph

Use a digital camera to photograph the cardholder and a signature pad to record a digital signature.

#### 3. Print Cards

After data capture, a desktop card printer prints the card in monochrome or full-color. It may also encode the magnetic stripe or smart card chip.

#### Datacard® ID Works® Visitor Manager software

The Visitor Manager solution scans official credentials and produces a secure guest ID card in mere seconds. Visitor tracking provides a detailed look at who comes in and out of your building to increase overall security. It also features a barred visitor list and history database, allowing the operator to allow or deny access.