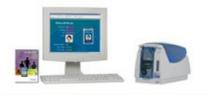

Power Up Your Identification Software
 Identification software is where it all
 begins. This application enables you
 to customize card designs, manage
 cardholder images and related data, and
 print custom reports.

## Capture Images and SignaturesUse a digital camera to photograph

Use a digital camera to photograph the cardholder and a signature pad to record a digital signature.