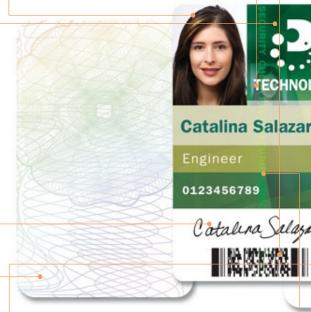

#### 1. VISUAL IDENTIFICATION SOLUTION

- · Entry-level ID software
- Professional image capture
- Low-volume card printing

#### **IDEAL FOR:**

- Staff IDs
- Education
- Health clubs
- Membership organizations

#### **IDEAL FOR:**

- Corporations
- Hospitals/healthcare
- Visitor management
- Universities
- Time and Attendance

For basic VISUAL IDENTIFICATION, you can use:

- Brilliant color photos
- Logos and other graphics
- Cardholder signature
- Tamper-evident ghost images

Secure IDs for **ACCESS CONTROL**, which allow employees and visitors to enter facilities or log in to networks, may include:

- Proximity cards that utilize an embedded radio frequency identification (RFID) transponder
- Magnetic stripe encoding that supports card-swipe systems

Secure cards can store data to support e-purse, timeand-attendance and other TRANSACTIONAL systems with:

- Scannable bar codes
- Encoded magnetic stripes

For **ADVANCED SECURITY** applications, secure IDs require the most sophisticated features available: