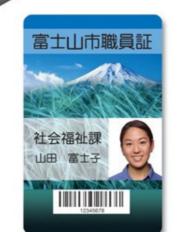

## CREATE THE RIGHT CARD SOLUTIONS FOR YOUR ENVIRONMENT

Secure ID cards can be used in a diverse number of ways. That is why Datacard® secure ID solutions are designed to accommodate a broad array of needs across multiple markets and applications. Regardless of your specific needs, you can expect seamless compatibility, outstanding reliability and superior value. Plus, these products can be integrated with an even wider range of third-party offerings for highly specialized applications.

#### **IDEAL FOR:**

- Corporations
- Hospitals/healthcare
- Visitor management
- Universities
- Time and Attendance

For basic VISUAL IDENTIFICATION, you can use:

- Brilliant color photos
- Logos and other graphics
- Cardholder signature
- Tamper-evident ghost images